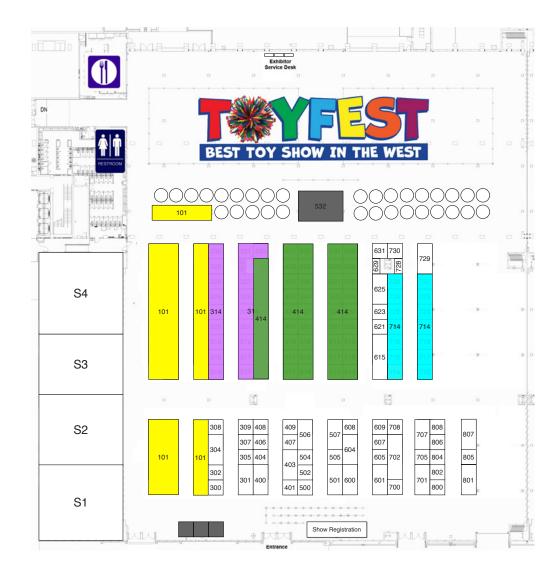

|
| Lolly & Company17                   | Wonderful Jungle, LLC                 |
| Lulu Junior16                       | Wrebbit Puzzles, Inc21                |
| M&J Games I What's Next?23          | You Wish Games, LLC31                 |



For every order you write at the show only, you will be given a raffle ticket (2 with the same number), one to keep and one to take to the Raffle Cage at Workspace Booth #532.

A drawing will be held just before close of show each day. Wednesday – 5:30 pm Thursday – 5:30 pm Friday – 3:30 pm

Cash Prizes: \$300, \$200, \$150, \$100(x2) and \$50(x2)

**Product Prizes from Manufacturers** 

#### **BUYER MUST BE PRESENT TO WIN.**



Follow us @ToyFestWest www.toyfestwest.com

TICKET

### **@TOYFESTWEST #TOYFESTWEST**

## **2022 TOYFEST SHOWROOM**



# Complete Directory of Exhibitors & Lines Alphabetized by First Name

| - # -                                        |            |
|----------------------------------------------|------------|
| 345 Games, LLC                               | 401        |
| 88 Unlimited                                 | 414        |
| - A -                                        |            |
| Adora Dolls                                  | 101        |
| Adventure Games                              |            |
| Airfort                                      |            |
| Alisa Toys                                   | 414        |
| Amboss Toys                                  |            |
| American Specialty Toy Retailing Association |            |
| Amigo Toys